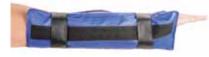

#### **Short Arm**

Molds around the patient's fracture to give optimal support and stabilization during transport.

- · Suitable for patients with hand, wrist, arm, leg, shoulder, or hip
- Immobilizes lower leg on adults
- Immobilizes full leg, hip or shoulder on children

Saver Short Arm Vacuum Splint... .#15005002032