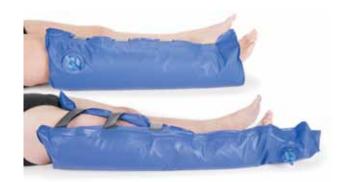

#### Long Arm / Short Leg

Immobilizes arm, forearm, wrist, ankle, and knee fractures safely and effectively.

Saver Long Arm/Short Leg Vacuum Splint....

#### Long Leg

Secure immobilization for leg injuries.

.#15005002034 Saver Long Leg Vacuum Splint...

 $C \in$ 