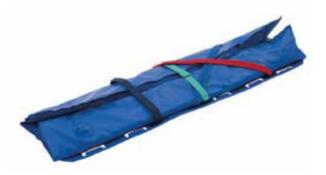

### **Full Body**

Designed to make lifting as comfortable as possible for both patient

- One-piece back provides patient with even spine support
- 12 handles (6 on each side), featuring ergonomic grips for secure, comfortable handling
- Eight eyelets (4 on each side) to install belts
- Granule-filled mattress allows mattress to be molded to body
- Flame retardant, EN 1865 approved

Saver Full Body Vacuum Splint..... .#15005002230