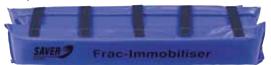

# Saver Frac Immobilizers

A simple way to splint and immobilize suspected limb fractures while helping to prevent further damage to surrounding nerves and tissue.

- Can accommodate a splint board to extend length of splint
- Easy to clean for re-use
- Supplied with additional vinyl-coated pad for enhanced patient comfort
- Hook and loop strapping secures the splint around the injured limb
- Can remain in place during X-rays

| Saver Frac Immobilizer, 2 Straps | #SAV017 |
|----------------------------------|---------|
| Saver Frac Immobilizer, 4 Straps | #SAV018 |
| Saver Frac Immobilizer 5 Straps  | #SAV019 |

Frac-Immobilise