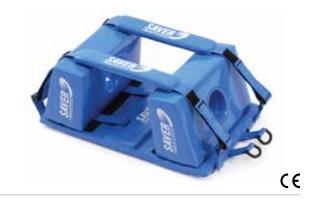

### Saver S-2445 Head Immobilizer

- A versatile, secure head support can be used on standard backboards or inverted for use on any scoop stretcher.
- Features two plastic-coated, closed-cell foam head supports, one universal attachment base, and two durable head straps
- Base plate fits all wooden, aluminum, and plastic backboards and scoop stretchers

Saver Model S-2445 Head Immobilizer #0314027